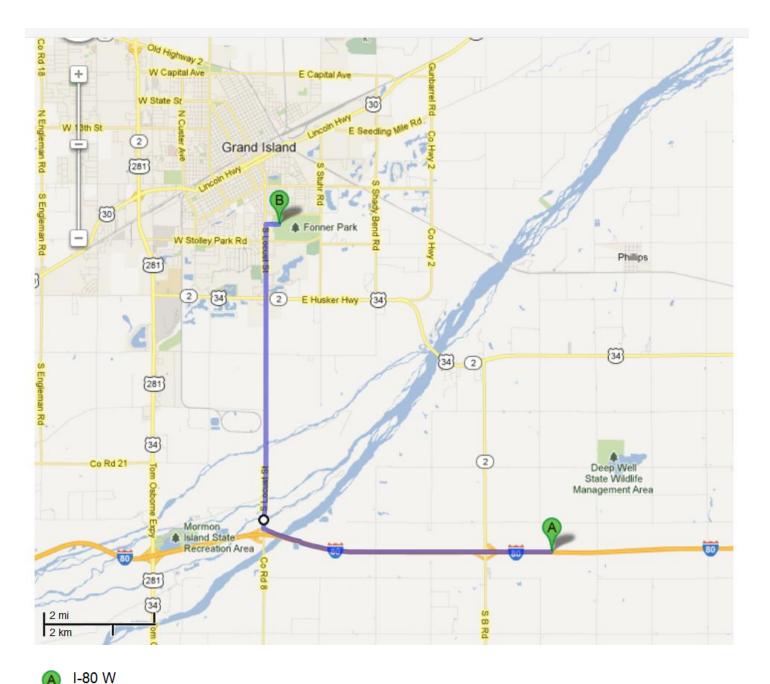

## Westbound I-80

| Y                                                                                                            |                                   |
|--------------------------------------------------------------------------------------------------------------|-----------------------------------|
| 1. Head west on I-80 W<br>About 4 mins                                                                       | <b>go 4.5 mi</b><br>total 4.5 mi  |
| 2. Take exit 314 for Locust St toward Grand Island<br>About 1 min                                            | <b>go 0.7 mi</b><br>total 5.2 mi  |
| <ul> <li>Turn right onto Co Rd 8/S Locust St<br/>Continue to follow S Locust St<br/>About 10 mins</li> </ul> | go 5.5 mi<br>total 10.7 mi        |
| 4. Turn right onto State Fair Boulevard<br>Restricted usage road<br>About 46 secs                            | <b>go 0.2 mi</b><br>total 10.9 mi |
| • • • • •                                                                                                    |                                   |