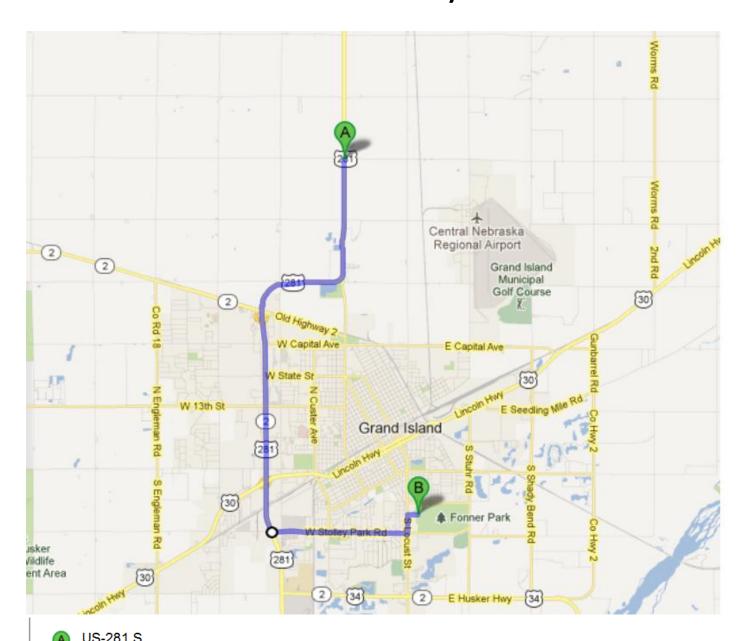

## **Southbound Hwy 281**

| 2 <u>81</u> ) 1.       | Head <b>south</b> on <b>US-281 S</b> toward <b>W Abbott Rd/Co Rd 39</b><br>About 2 mins | <b>go 1.9 mi</b><br>total 1.9 mi        |
|------------------------|-----------------------------------------------------------------------------------------|-----------------------------------------|
| 2.                     | Slight right toward US-281 S                                                            | <b>go 0.2 mi</b><br>total 2.0 mi        |
| 2 <mark>81</mark> ) 3. | Continue straight onto US-281 S About 7 mins                                            | <b>go</b> 5.0 <b>mi</b><br>total 7.1 mi |
| <b>ኅ</b> 4.            | Turn left onto W Stolley Park Rd About 5 mins                                           | <b>go 2.2 mi</b><br>total 9.2 mi        |
| <b>ጎ</b> 5.            | Turn left onto <b>S Locust St</b> About 1 min                                           | go 0.3 mi<br>total 9.5 mi               |
| <b>6</b> .             | Turn right onto <b>State Fair Boulevard</b> Restricted usage road                       | <b>go 0.2 mi</b><br>total 9.7 mi        |