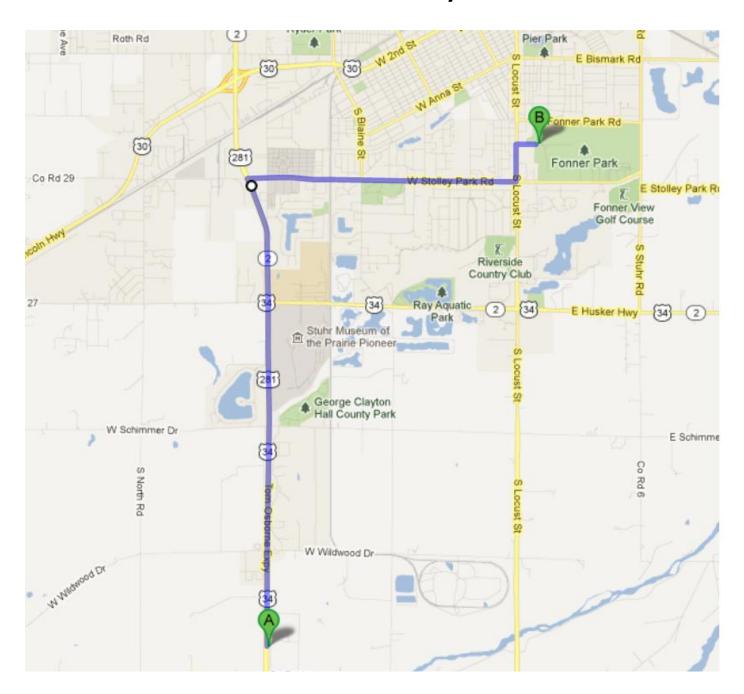

## **Northbound Hwy 281**

## A

## US-281 N/US-34 E/Tom Osborne Expy

| 281 | Head north on US-281 N/US-34 E/Tom Osborne Expy toward W Wildwood Dr     Continue to follow US-281 N     About 5 mins | <b>go 3.8 mi</b><br>total 3.8 mi |
|-----|-----------------------------------------------------------------------------------------------------------------------|----------------------------------|
| þ   | 2. Turn right onto W Stolley Park Rd About 4 mins                                                                     | go 2.2 mi<br>total 6.0 mi        |
| ٦   | 3. Turn left onto S Locust St About 1 min                                                                             | go 0.3 mi<br>total 6.3 mi        |
| L)  | 4. Turn right onto State Fair Boulevard     Restricted usage road                                                     | go 0.2 mi<br>total 6.4 mi        |
| B   | Unknown road                                                                                                          |                                  |