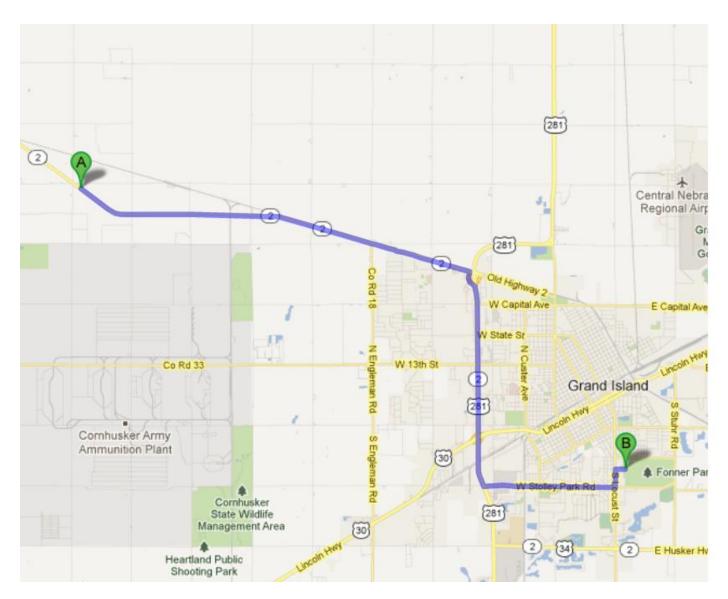

## **Eastbound Hwy 2**

|     | _ |   |  |
|-----|---|---|--|
|     | Δ | ١ |  |
| V   | ٦ | , |  |
| ٦   | 7 |   |  |
| - 1 |   |   |  |

## NE-2 E

| 1. Head southeast on NE-2 E toward N 80th Rd/Co Rd 26 About 7 mins   | <b>go 6.7 mi</b><br>total 6.7 mi  |
|----------------------------------------------------------------------|-----------------------------------|
| 2. Turn right to merge onto NE-2 E/US-281 S toward I-80 About 6 mins | go 3.6 mi<br>total 10.3 mi        |
| Turn left onto W Stolley Park Rd     About 5 mins                    | <b>go 2.2 mi</b><br>total 12.5 mi |
| 4. Turn left onto S Locust St About 1 min                            | go 0.3 mi<br>total 12.8 mi        |
| 5. Turn right onto State Fair Boulevard Restricted usage road        | <b>go 0.2 mi</b><br>total 13.0 mi |
| B Unknown road                                                       |                                   |